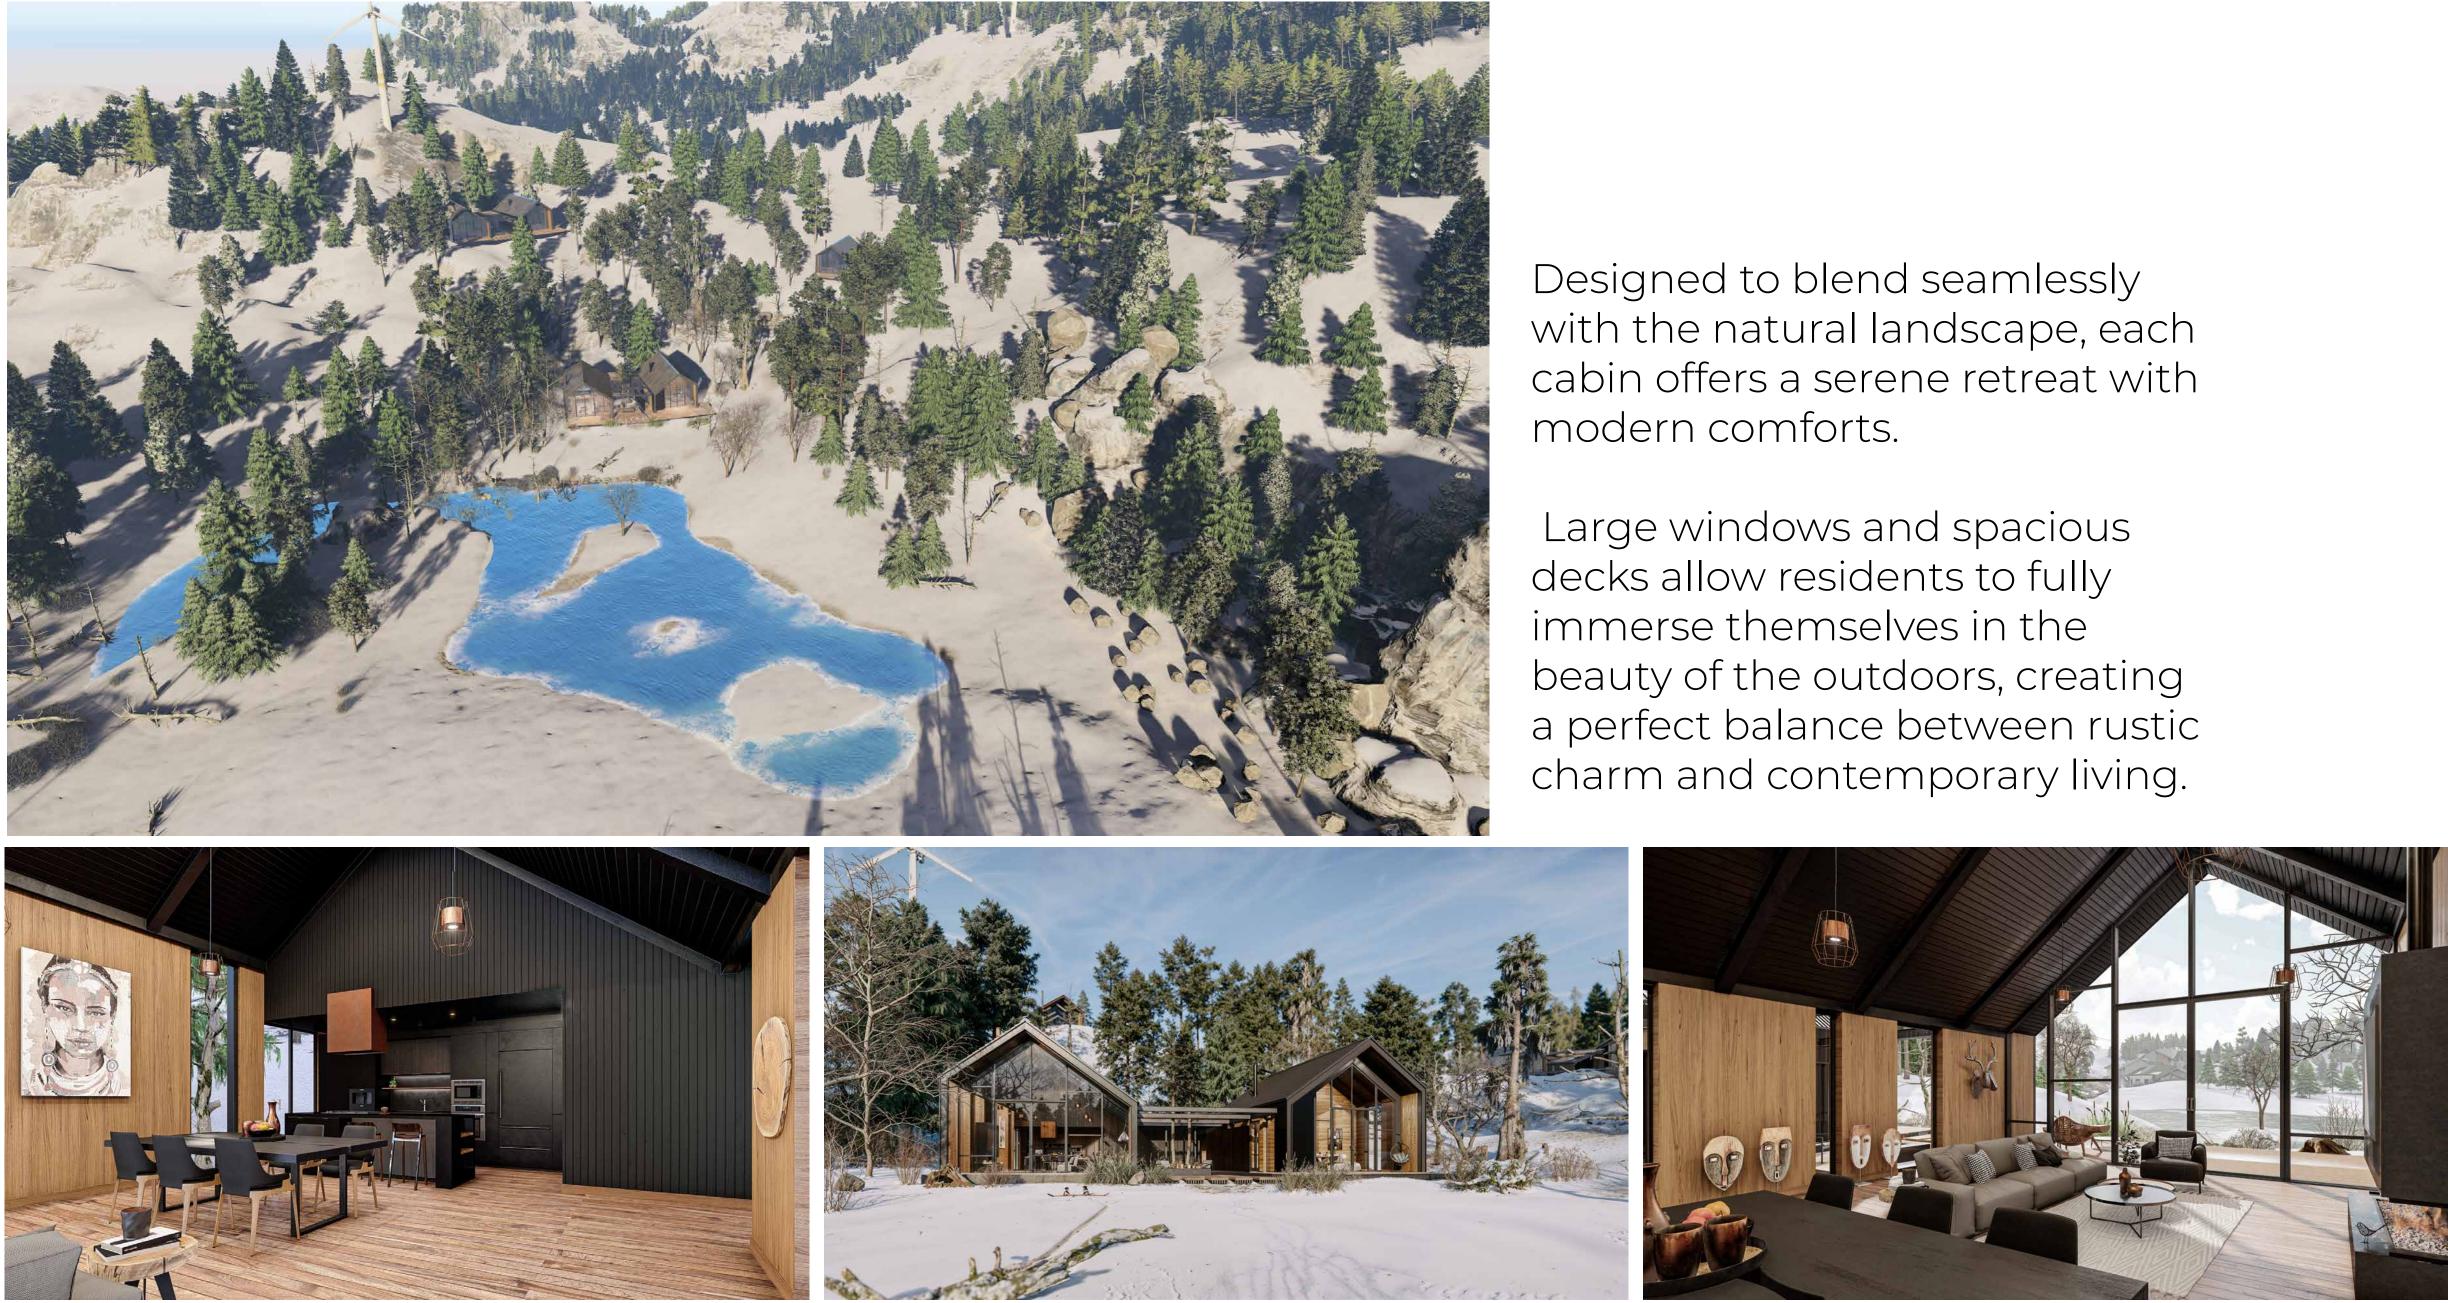

### COMMUNITY DEVELOPMENT

ALLOW BUNERS IO EXPLORE DIFFERENT POSSIBILITIES AND FIND A STYLE THAT SUITS THEIR NEEDS

PLAY ON YOUTUBE

This project reflects our ability to visualize and plan modern, livable communities, offering a realistic and engaging representation of future residents homes and amenities.

> CLICK TO VIEW FULL PROJECT

#### WATCH 360° TOUR **VIEW FULL PROJECT**

# HIGHLIGHT SMALL DETAILS AND EXPLORE DIFFERENT FUNCTIONALITIES